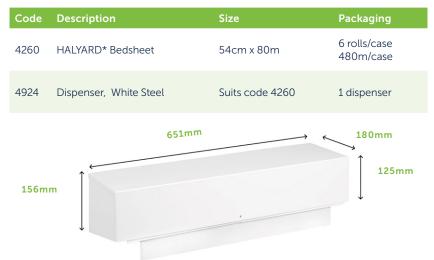

#### DISPENSING

HALYARD\* Bedsheet is an economical choice because it's presented as a continuous roll and can be easily cut to the desired length. A good quality, easy to use metal dispenser is available, allowing the desired length to be drawn out effortlessly to aid in the reduction of unnecessary waste. The dispenser is conveniently wall and bed mountable.